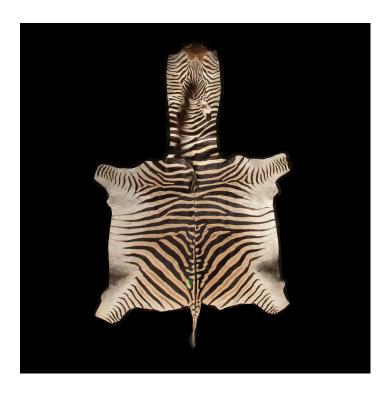

## SOUTHERN AFRICAN ELEGANCE: EXTRA LARGE BURCHELL'S ZEBRA RUG 136"

**SKU:** FA050

Categories: Taxidermy, Rugs & Fabric,

Decor, Nature

## PRODUCT DESCRIPTION

Extra Large Zebra Rug. Crafted from the finest Burchell's zebra hide, a southern African subspecies of the plains, this exquisite rug measures approximately 136" x 82". Each rug boasts a custom felt backing for added durability and comfort underfoot, ensuring that it not only adds a touch of exotic elegance to your space but also provides a plush and inviting feel. Immerse yourself in the rich history and natural beauty of Africa with this captivating piece, named in honor of the British explorer and naturalist, William John Burchell. Elevate your home with this statement-making zebra rug that effortlessly combines style and authenticity.