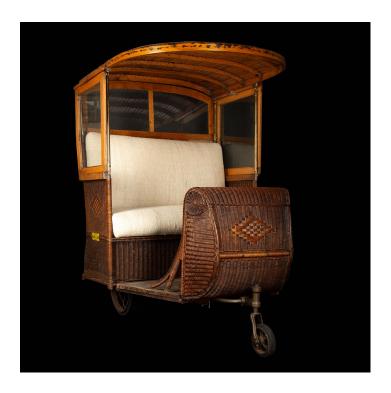

## PRODUCT DESCRIPTION

Step back in time with this fun Early 20th Century Wicker Boardwalk rolling cart crafted by the renowned "Ocean Rolling Chair Co. Inc," as evidenced by delicately placed porcelain signs adorning both sides. Its charm is accentuated by the effortless mobility offered by three smoothly gliding wheels. Original slide-in windows, a sun-shade awning and original parts evoke nostalgic seaside memories, preserving its authenticity and character. Acquired from an antique store nestled in the heart of Coney Island during the 1990s, this piece has been meticulously cared for, always sheltered indoors within a temperature-controlled sunroom. For added convenience, the top awning is easily removable to facilitate transportation. Measurements of 67 inches in length, 45 inches in width, and 68 inches in height ensure its impressive presence wherever it graces your space.