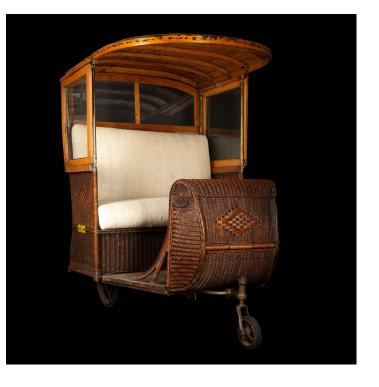

## VINTAGE OCEAN ROLLING CHAIR CO. INC. BOARDWALK CART: A TIMELESS SEASIDE TREASURE

\$8,500.00

SKU: dec85\_BWC Categories: <u>Home Accents</u>, <u>Decor</u>

## **PRODUCT DESCRIPTION**

Step back in time with this fun Early 20th Century Wicker Boardwalk rolling cart crafted by the renowned "Ocean Rolling Chair Co. Inc," as evidenced by delicately placed porcelain signs adorning both sides. Its charm is accentuated by the effortless mobility offered by three smoothly gliding wheels. Original slide-in windows, a sun-shade awning and original parts evoke nostalgic seaside memories, preserving its authenticity and character. Acquired from an antique store nestled in the heart of Coney Island during the 1990s, this piece has been meticulously cared for, always sheltered indoors within a temperature-controlled sunroom. For added convenience, the top awning is easily removable to facilitate transportation. Measurements of 67 inches in length, 45 inches in width, and 68 inches in height ensure its impressive presence wherever it graces your space.