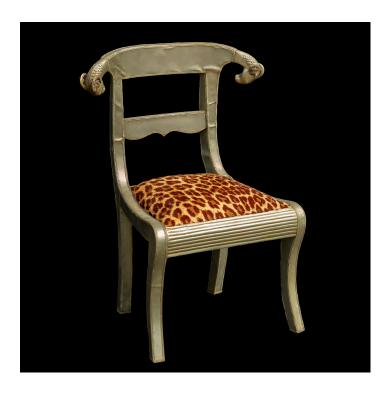

## ANGLO-INDIAN DOWRY CHAIR: REGAL SILVERED ELEGANCE WITH RAM'S HEADS AND LEOPARD SEAT

SKU: FN12\_TC

Categories: Seating, Decor

## PRODUCT DESCRIPTION

(5 Available) This exceptional Anglo-Indian silvered Dowry Chair is a remarkable piece of furniture that combines cultural influences with exquisite craftsmanship. Adorned with large-horned Rams' Heads, this chair, also known as an Indian Wedding Dowry Chair, exudes a regal aura through its silvered metalwork over wood. The inclusion of leopard fabric seats adds a touch of exoticism to its already stunning design. Notably, this chair effortlessly enhances any decor style, acting as a focal point that elevates the overall aesthetic. Drawing inspiration from Klismos chair and Regency chair styles, its design pays homage to classic and timeless furniture forms, making it a captivating and elegant addition to any space.

Each Measures: 26" x 22" x 33.5" Total Number Available: 5