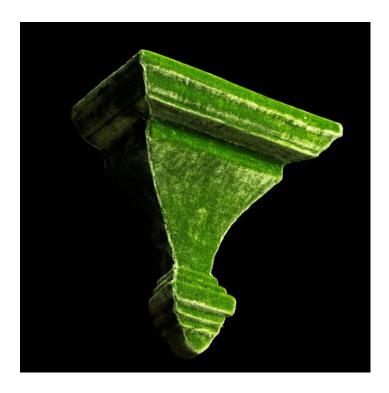

## VELVET SMALL WALL BRACKET, GREEN

**SKU:** D462G

Categories: Wall Decor, Decor, Gift List

## PRODUCT DESCRIPTION

Velvet Small Wall Bracket, Green: Measures: 7 1/2" x 4" x 8" H Introduce a touch of luxury to your home decor with these exquisite Creel and Gow Velvet Covered Wall Brackets. These wall brackets are designed to be both functional and aesthetically pleasing, providing the perfect platform for displaying your treasured items. Crafted with meticulous attention to detail, each bracket is covered in sumptuous velvet, which adds a touch of elegance and sophistication to any room. Whether you're looking to display a collection of treasures or simply add a touch of luxury to your home, these Creel and Gow Velvet Covered Wall Brackets are an excellent choice. These brackets are versatile, functional, and stylish, making them a must-have for any home decor.