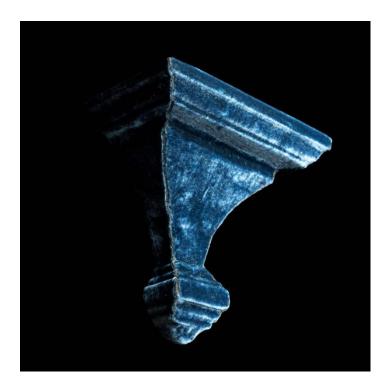

## VELVET SMALL WALL BRACKET, BLUE \$300.00

**SKU:** D462B

Categories: Wall Decor, Decor, Gift List

## PRODUCT DESCRIPTION

Velvet Small Wall Bracket, Blue: Measures: 7 1/2" x 4" x 8" H Introduce a touch of luxury to your home decor with these exquisite Creel and Gow Velvet Covered Wall Brackets. These wall brackets are designed to be both functional and aesthetically pleasing, providing the perfect platform for displaying your treasured items. Crafted with meticulous attention to detail, each bracket is covered in sumptuous velvet, which adds a touch of elegance and sophistication to any room. Whether you're looking to display a collection of treasures or simply add a touch of luxury to your home, these Creel and Gow Velvet Covered Wall Brackets are an excellent choice. These brackets are versatile, functional, and stylish, making them a must-have for any home decor.