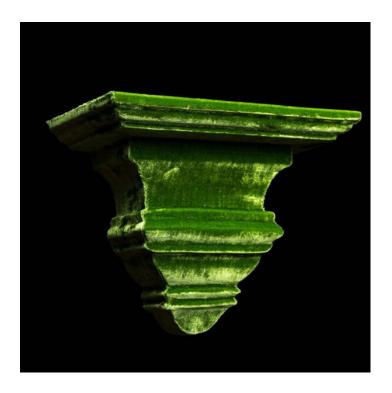

## VELVET LARGE WALL BRACKET, GREEN \$500.00

**SKU:** D595-1

Categories: Wall Decor, Decor, Gift List

## PRODUCT DESCRIPTION

Velvet Large Wall Bracket, Green: Measures 12" x 6" x 10" H. Introduce a touch of luxury to your home decor with these exquisite Creel and Gow Velvet Covered Wall Brackets. These wall brackets are designed to be both functional and aesthetically pleasing, providing the perfect platform for displaying your treasured items. Crafted with meticulous attention to detail, each bracket is covered in sumptuous velvet, which adds a touch of elegance and sophistication to any room. Whether you're looking to display a collection of treasures or simply add a touch of luxury to your home, these Creel and Gow Velvet Covered Wall Brackets are an excellent choice. These brackets are versatile, functional, and stylish, making them a must-have for any home decor.