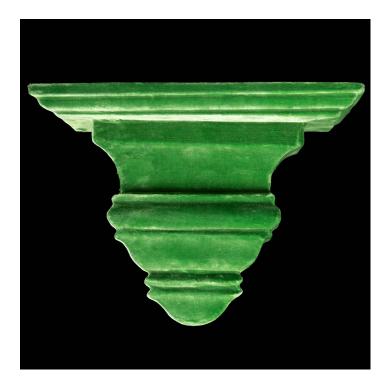

## **VELVET WALL BRACKET, GREEN**

**SKU:** D595-1-1

Categories: Wall Decor, Decor, Gift List

## PRODUCT DESCRIPTION

Velvet Wall Bracket, Green: Measures 12" x 6" x 10" H. Introduce a touch of luxury to your home decor with these exquisite Creel and Gow Velvet Covered Wall Brackets. These wall brackets are designed to be both functional and aesthetically pleasing, providing the perfect platform for displaying your treasured items. Crafted with meticulous attention to detail, each bracket is covered in sumptuous velvet, which adds a touch of elegance and sophistication to any room. Whether you're looking to display a collection of treasures or simply add a touch of luxury to your home, these Creel and Gow Velvet Covered Wall Brackets are an excellent choice. These brackets are versatile, functional, and stylish, making them a must-have for any home decor.