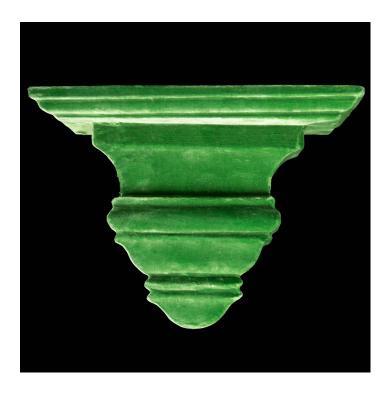

## PRODUCT DESCRIPTION

Velvet Wall Bracket, Green: Measures 12" x 6" x 10" H. Introduce a touch of luxury to your home decor with these exquisite Creel and Gow Velvet Covered Wall Brackets. These wall brackets are designed to be both functional and aesthetically pleasing, providing the perfect platform for displaying your treasured items. Crafted with meticulous attention to detail, each bracket is covered in sumptuous velvet, which adds a touch of elegance and sophistication to any room. Whether you're looking to display a collection of treasures or simply add a touch of luxury to your home, these Creel and Gow Velvet Covered Wall Brackets are an excellent choice. These brackets are versatile, functional, and stylish, making them a must-have for any home decor.