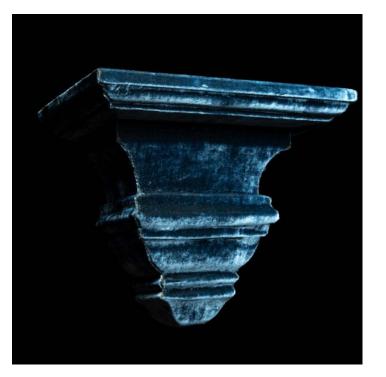

## VELVET LARGE WALL BRACKET, BLUE

\$500.00

SKU: D595 Categories: <u>Wall Decor</u>, <u>Decor</u>, <u>Gift List</u>

## **PRODUCT DESCRIPTION**

Blue Velvet Large Wall Bracket, large: Measures 12" x 6" x 10" H Introduce a touch of luxury to your home decor with these exquisite Creel and Gow Velvet Covered Wall Brackets. These wall brackets are designed to be both functional and aesthetically pleasing, providing the perfect platform for displaying your treasured items. Crafted with meticulous attention to detail, each bracket is covered in sumptuous velvet, which adds a touch of elegance and sophistication to any room. Whether you're looking to display a collection of treasures or simply add a touch of luxury to your home, these Creel and Gow Velvet Covered Wall Brackets are an excellent choice. These brackets are versatile, functional, and stylish, making them a must-have for any home decor.