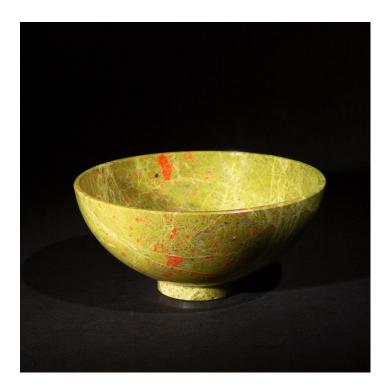

## **UNAKITE STONE BOWL, 6"**

**SKU:** SB6 ASBB

Categories: Mineral, Bowls & Boxes

## PRODUCT DESCRIPTION

This 6-inch Unakite Stone Bowl showcases a splendid fusion of epidote, quartz, and pink orthoclase, giving it a distinct, mottled green and red appearance that is instantly eyecatching. Each bowl is meticulously shaped and polished, highlighting the natural beauty and complex patterns of the unakite stone. The material's robustness ensures durability while its polished surface provides a smooth, tactile experience. This bowl is not only a practical item for everyday use but also a striking decorative piece that can serve as a focal point in any interior design scheme, adding a natural and earthy element to your decor. 6" in Diameter 2.75" Height