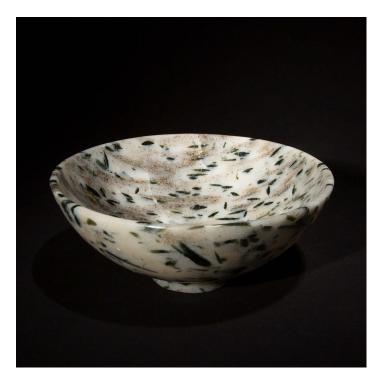

## **TOURMALINE QUARTZ BOWL, 6"**

SKU: sb6\_TQ Categories: Mineral, Bowls & Boxes

## **PRODUCT DESCRIPTION**

This 6-inch Tourmaline Quartz Bowl is a stunning showcase of nature's artistry, blending the clarity of quartz with the dynamic inclusions of black tourmaline. Standing 2.5 inches tall, it captures the eye with its striking contrast and intricate patterns. Each piece of tourmaline quartz is unique, ensuring that every bowl is a one-of-a-kind creation. The bowl's substantial diameter and height make it an impressive centerpiece or a luxurious holder for treasured items. The polished finish accentuates the natural beauty of the tourmaline strands, which are believed to offer protective and grounding qualities. This exquisite bowl melds form and function, providing a sophisticated touch to any space while celebrating the natural world's inherent beauty. Measures: 6" in Diameter / 2.5" in Height