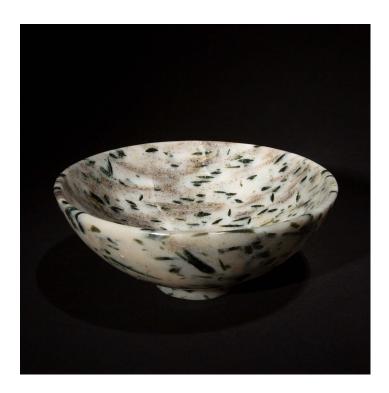

## TOURMALINE QUARTZ BOWL, 6" \$1,600.00

**SKU:** sb6 TQ

Categories: Mineral, Bowls & Boxes

## PRODUCT DESCRIPTION

This 6-inch Tourmaline Quartz Bowl is a stunning showcase of nature's artistry, blending the clarity of quartz with the dynamic inclusions of black tourmaline. Standing 2.5 inches tall, it captures the eye with its striking contrast and intricate patterns. Each piece of tourmaline quartz is unique, ensuring that every bowl is a one-of-a-kind creation. The bowl's substantial diameter and height make it an impressive centerpiece or a luxurious holder for treasured items. The polished finish accentuates the natural beauty of the tourmaline strands, which are believed to offer protective and grounding qualities. This exquisite bowl melds form and function, providing a sophisticated touch to any space while celebrating the natural world's inherent beauty. Measures: 6" in Diameter / 2.5" in Height