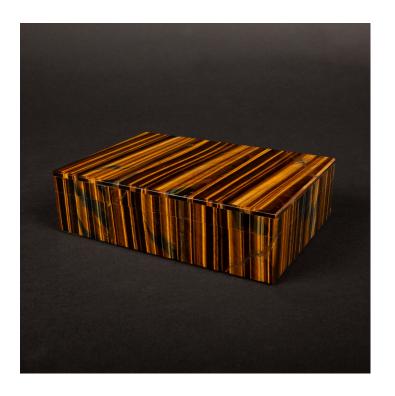

### TIGER'S EYE HINGED BOX

\$2,000.00 - \$2,750.00

**SKU:** SM214

**Categories:** Mineral, Bowls & Boxes

#### **PRODUCT DESCRIPTION**

Tiger's eye hinged box. Tiger's eye is a form of metamorphic rock with a silky luster; it displays chatoyancy, a mineral sheen reminiscent of a cat's eye. -  $6" \times 4.25" \times 1"H$  -  $7" \times 5" \times 1.75"H$