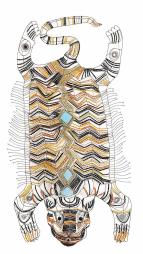

## TIGER BY MARIE CHRISTOPHE, 66" H

SKU: N/A

Categories: Wall Decor, Decor

## PRODUCT DESCRIPTION

If we had to summarize the work of Marie Christophe, we could argue that it is a marriage, a priori improbable, between sculpture and lightness. Lightness of the material used, the iron or brass wire, which unwinds in spidery shapes, floating in space, without ever invading it, this wire that Marie Christophe punctuates with luxurious elements such as crystal, or more modest ones like ceramics.Breaking down barriers between genres, Marie Christophe questions, through her fine silhouettes, the eternal problem of the limits between decorative art and sculpture. Measures: 10" x 32" x 66"