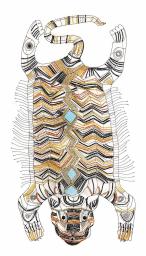

## TIGER BY MARIE CHRISTOPHE, 66" H \$9,500.00

SKU: N/A

Categories: Wall Decor, Decor

## **PRODUCT DESCRIPTION**

If we had to summarize the work of Marie Christophe, we could argue that it is a marriage, a priori improbable, between sculpture and lightness. Lightness of the material used, the iron or brass wire, which unwinds in spidery shapes, floating in space, without ever invading it, this wire that Marie Christophe punctuates with luxurious elements such as crystal, or more modest ones like ceramics.Breaking down barriers between genres, Marie Christophe questions, through her fine silhouettes, the eternal problem of the limits between decorative art and sculpture. Measures: 10" x 32" x 66"