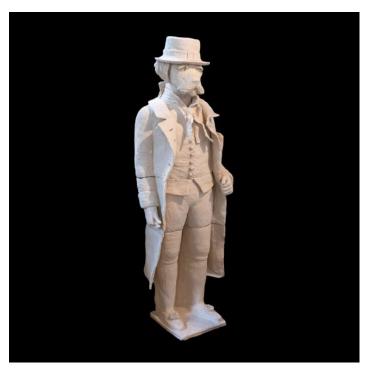

## TERRACOTTA ANTHROPOMORPHIC SCULPTURE OF A STANDING DOG

SKU: CE78\_SD Categories: <u>Decor</u>, <u>Objet & Sculptures</u>

## **PRODUCT DESCRIPTION**

Large Terracotta Anthropomorphic Sculpture of a standing dog, 49". This exquisite terracotta sculpture depicts an anthropomorphic dog standing tall, with a charming beard and impeccably dressed in a top hat, vest, and overcoat. Crafted by the skilled hands of Laurence Lenglare in France, this one-of-a-kind figure exudes a unique and captivating charm that is sure to delight any art enthusiast. The intricate details of the sculpture, from the folds of the overcoat to the expressions on the dog's face, demonstrate the masterful skill of the artist. A truly exceptional piece that would make a valuable addition to any art collection. Measures approximately: 16" x 16" x 49" Weighs approximately 120Lbs.