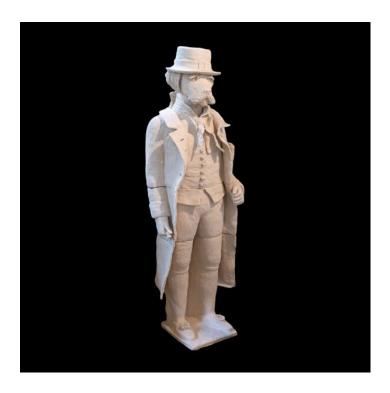

## TERRACOTTA ANTHROPOMORPHIC SCULPTURE OF A STANDING DOG

\$7,800.00

SKU: CE78 SD

Categories: <u>Decor</u>, <u>Objet & Sculptures</u>

## PRODUCT DESCRIPTION

Large Terracotta Anthropomorphic Sculpture of a standing dog, 49". This exquisite terracotta sculpture depicts an anthropomorphic dog standing tall, with a charming beard and impeccably dressed in a top hat, vest, and overcoat. Crafted by the skilled hands of Laurence Lenglare in France, this one-of-a-kind figure exudes a unique and captivating charm that is sure to delight any art enthusiast. The intricate details of the sculpture, from the folds of the overcoat to the expressions on the dog's face, demonstrate the masterful skill of the artist. A truly exceptional piece that would make a valuable addition to any art collection. Measures approximately: 16" x 16" x 49" Weighs approximately 120Lbs.