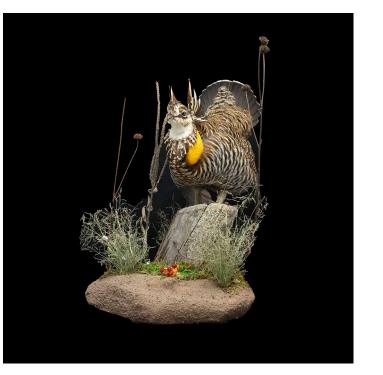

## **PRODUCT DESCRIPTION**

This stunning taxidermy Grouse is mounted on a naturalistic base, creating a lifelike display that showcases the beauty and majesty of this incredible bird. Measuring 13" x 16" x 18.5" in height, this mount is a perfect representation of the Grouse's unique features. The Grouse is a game bird known for its distinctive feather patterns and impressive size. This mount captures these features with incredible detail, from the bird's beautifully feathered wings to its striking tail feathers. The mount is expertly crafted and features lifelike glass eyes that bring the bird to life. The naturalistic base adds to the realism of the piece, featuring rock and foliage that recreate the Grouse's natural habitat. This mount would make a fantastic addition to any collection, providing a unique and captivating display that will impress all who see it. Whether you are a hunter, a bird lover, or simply someone who appreciates the beauty of the natural world, this Grouse mount is sure to delight. Measures: 13" x 16" x H

18.5"