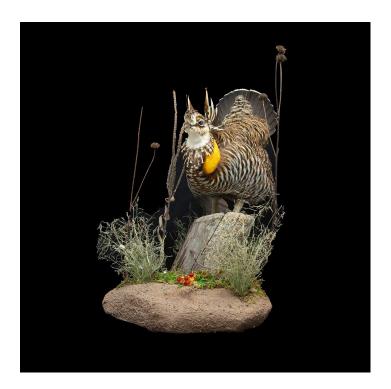

## TAXIDERMY GROUSE ON A NATURALISTIC BASE

\$1,600.00

**SKU:** TX600 TGNB

Categories: <u>Taxidermy</u>, <u>Nature</u>

## PRODUCT DESCRIPTION

This stunning taxidermy Grouse is mounted on a naturalistic base, creating a lifelike display that showcases the beauty and majesty of this incredible bird. Measuring 13" x 16" x 18.5" in height, this mount is a perfect representation of the Grouse's unique features. The Grouse is a game bird known for its distinctive feather patterns and impressive size. This mount captures these features with incredible detail, from the bird's beautifully feathered wings to its striking tail feathers. The mount is expertly crafted and features lifelike glass eyes that bring the bird to life. The naturalistic base adds to the realism of the piece, featuring rock and foliage that recreate the Grouse's natural habitat. This mount would make a fantastic addition to any collection, providing a unique and captivating display that will impress all who see it. Whether you are a hunter, a bird lover, or simply someone who appreciates the beauty of the natural world, this Grouse mount is sure to delight. Measures: 13" x 16" x H 18.5"