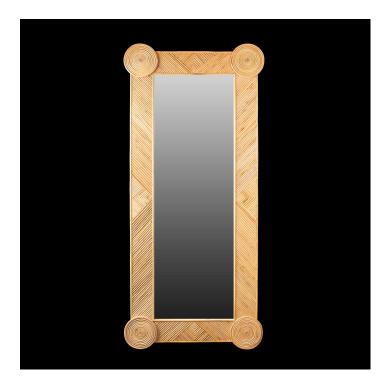

## TALL PENCIL REED RATTAN GEOMETRIC WALL MIRROR 58.5"H

\$1,600.00

SKU: rt16 TRPC

Categories: Rattan & Wicker, Wall Decor,

<u>Decor</u>

## **PRODUCT DESCRIPTION**

Measures: 26.75" x 2" x 58.5" H Tall Pencil Reed Rattan Geometric Wall Mirror 58.5"H Introducing Creel and Gow's exclusive wicker and rattan collection, designed by Marco Scarani. We're proud to offer our customers these revised vintage rattan furniture pieces that have been skillfully crafted in collaboration with an atelier in Morocco. Our partnership with the atelier has been ongoing for several years and has resulted in a collection of rattan furniture that is both timeless and elegant. The atelier's skilled artisans have a deep understanding of traditional weaving techniques and use only the finest materials to create each piece. Marco Scarani's designs for this collection combine the classic appeal of vintage rattan with modern sensibilities, resulting in pieces that are both stylish and functional. The collection includes chairs, sofas, and tables that are perfect for any living space, whether it's a cozy corner or a larger lounge area. The Creel and Gow wicker and rattan collection is designed to bring a touch of timeless elegance to any home or commercial space. The pieces are versatile and work well with a range of decor styles, from traditional to contemporary. Moreover, the collection is perfect for those who appreciate the quality of handmade furniture and the unique character that each piece possesses.