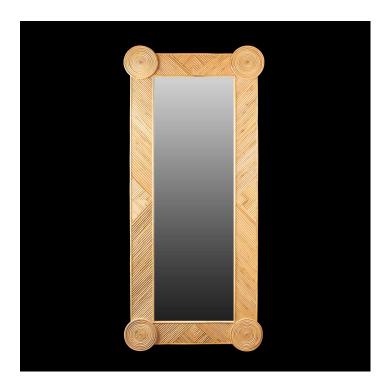

## TALL PENCIL REED RATTAN GEOMETRIC WALL MIRROR 58.5"H

**SKU:** rt16 TRPC

Categories: Rattan & Wicker, Wall Decor,

<u>Decor</u>

## **PRODUCT DESCRIPTION**

Measures: 26.75" x 2" x 58.5" H Tall Pencil Reed Rattan Geometric Wall Mirror 58.5"H Introducing Creel and Gow's exclusive wicker and rattan collection, designed by Marco Scarani. We're proud to offer our customers these revised vintage rattan furniture pieces that have been skillfully crafted in collaboration with an atelier in Morocco. Our partnership with the atelier has been ongoing for several years and has resulted in a collection of rattan furniture that is both timeless and elegant. The atelier's skilled artisans have a deep understanding of traditional weaving techniques and use only the finest materials to create each piece. Marco Scarani's designs for this collection combine the classic appeal of vintage rattan with modern sensibilities, resulting in pieces that are both stylish and functional. The collection includes chairs, sofas, and tables that are perfect for any living space, whether it's a cozy corner or a larger lounge area. The Creel and Gow wicker and rattan collection is designed to bring a touch of timeless elegance to any home or commercial space. The pieces are versatile and work well with a range of decor styles, from traditional to contemporary. Moreover, the collection is perfect for those who appreciate the quality of handmade furniture and the unique character that each piece possesses.