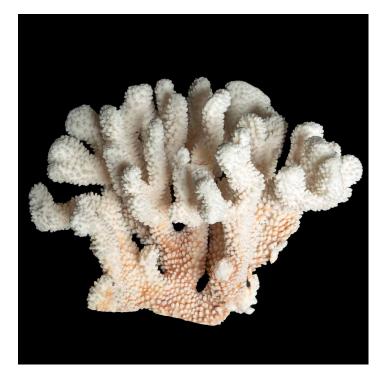

## TABLE MOUNT CAULIFLOWER CORAL\$600.00

SKU: C205\_TMC Categories: <u>Natural Specimens</u>, <u>Oceanic</u>

## **PRODUCT DESCRIPTION**

Table Mount Cauliflower Coral: Measures: 13" x 9" x 8" One of the four most abundant species of Hawaiian reef-building corals, the cauliflower coral is a surge-tolerant species that inhabits exposed shorelines and the surge zone of reef slopes. Its dense skeleton, sturdy branches and symmetrical head formation suit it to moderate wave action encountered close to the surface. It is the dominant coral species on reef slopes at depths of less than 10 feet (3 m), but can also be found to 90 feet (27 m) or more.