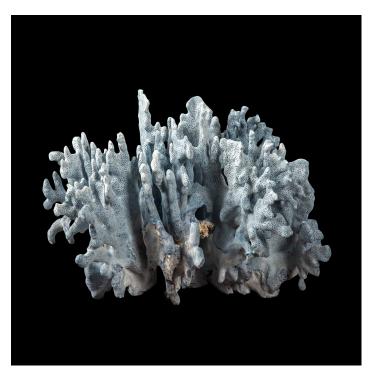

## SOLOMON ISLANDS ETHICALLY HARVESTED NATURAL BLUE CORAL SPECIMEN 10.5"H

SKU: c213\_VLBC Categories: <u>Natural Specimens</u>, <u>Oceanic</u>

## **PRODUCT DESCRIPTION**

Ethically sourced, sizable natural blue coral specimen from the pristine waters of the Solomon Islands. Each of these remarkable pieces is a singular masterpiece in its unaltered state, bearing a distinctive character and charm. This particular specimen boasts captivating inclusions of pristine white that elegantly enhance its soft, pale blue hue, making it a truly exceptional addition to any collection.