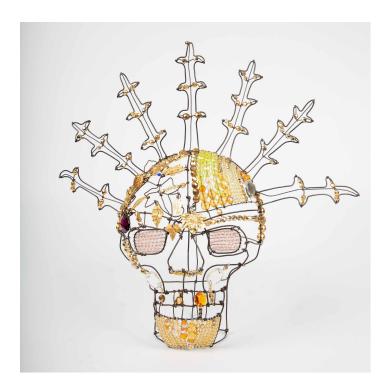

## **SKULL BY MARIE CHRISTOPHE**

SKU: N/A

Categories: Decor, Objet & Sculptures

## PRODUCT DESCRIPTION

If we had to summarize the work of Marie Christophe, we could argue that it is a marriage, a priori improbable, between sculpture and lightness. Lightness of the material used, the iron or brass wire, which unwinds in spidery shapes, floating in space, without ever invading it, this wire that Marie Christophe punctuates with luxurious elements such as crystal, or more modest ones like ceramics.Breaking down barriers between genres, Marie Christophe questions, through her fine silhouettes, the eternal problem of the limits between decorative art and sculpture. Measures: 14.5" x 7" x 14.5" H