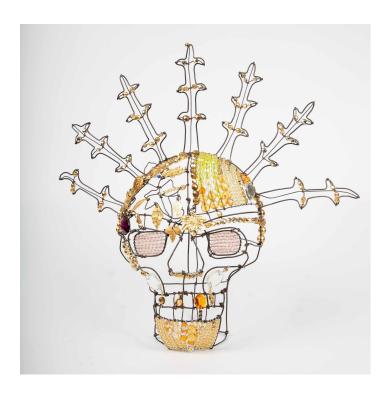

## SKULL BY MARIE CHRISTOPHE \$2,800.00

SKU: N/A

Categories: Decor, Objet & Sculptures

## PRODUCT DESCRIPTION

If we had to summarize the work of Marie Christophe, we could argue that it is a marriage, a priori improbable, between sculpture and lightness. Lightness of the material used, the iron or brass wire, which unwinds in spidery shapes, floating in space, without ever invading it, this wire that Marie Christophe punctuates with luxurious elements such as crystal, or more modest ones like ceramics.Breaking down barriers between genres, Marie Christophe questions, through her fine silhouettes, the eternal problem of the limits between decorative art and sculpture. Measures: 14.5" x 7" x 14.5" H