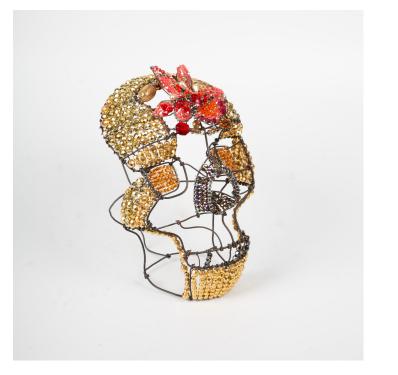

## **SKULL BY MARIE CHRISTOPHE**

SKU: N/A Categories: <u>Decor</u>, <u>Objet & Sculptures</u>

## **PRODUCT DESCRIPTION**

If we had to summarize the work of Marie Christophe, we could argue that it is a marriage, a priori improbable, between sculpture and lightness. Lightness of the material used, the iron or brass wire, which unwinds in spidery shapes, floating in space, without ever invading it, this wire that Marie Christophe punctuates with luxurious elements such as crystal, or more modest ones like ceramics.Breaking down barriers between genres, Marie Christophe questions, through her fine silhouettes, the eternal problem of the limits between decorative art and sculpture. Measures: 7" x 8" x 10" H