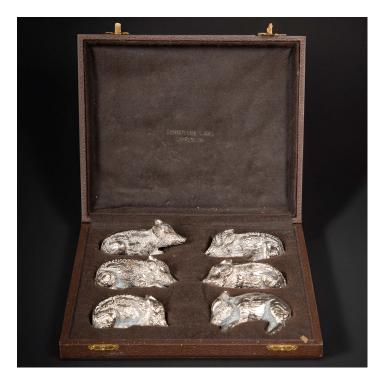

## JEAN MAILLARD (1901-1993) PEWTER PIG KNIFE RESTS: EXQUISITE SCULPTURAL DELIGHTS

SKU: d460\_PPCC Categories: <u>Art de la table</u>, <u>Tabletop</u>

## **PRODUCT DESCRIPTION**

This set features six exquisite pewter pig knife rests crafted by the renowned Jean Maillard (1901-1993), known for his masterful animal sculptures. Each piece is nestled within a custom case, bearing the mark of exclusivity from "Christiane LUDE-Diffusion" on the bottom. These charming knife rests not only serve a practical purpose but also embody Maillard's artistic finesse, making them a delightful addition to any table setting or collection. Custom Box Measures: 8.5" x 7.5" x 1.75"