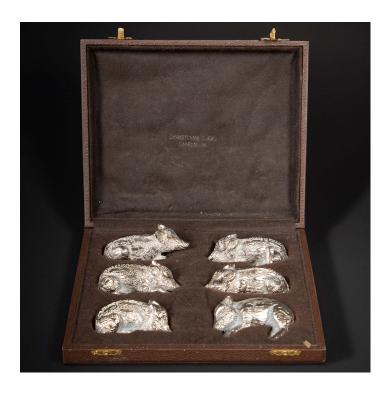

## JEAN MAILLARD (1901-1993) PEWTER PIG KNIFE RESTS: EXQUISITE SCULPTURAL DELIGHTS \$800.00

**SKU:** d460 PPCC

Categories: Art de la table, Tabletop

## PRODUCT DESCRIPTION

This set features six exquisite pewter pig knife rests crafted by the renowned Jean Maillard (1901-1993), known for his masterful animal sculptures. Each piece is nestled within a custom case, bearing the mark of exclusivity from "Christiane LUDE-Diffusion" on the bottom. These charming knife rests not only serve a practical purpose but also embody Maillard's artistic finesse, making them a delightful addition to any table setting or collection. Custom Box Measures: 8.5" x 7.5" x 1.75"