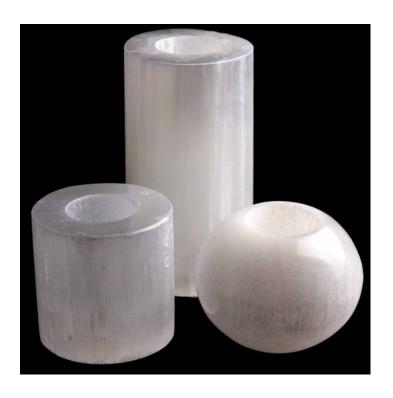

# **SELENITE VOTIVE** \$60.00 - \$75.00

**SKU:** SM328

Categories: Carved Specimens, Candles & Candleholders, Art de la table, Mineral, Gift

<u>List</u>

#### **VARIATIONS**

| lmage | SKU   | Price   | Name variation |
|-------|-------|---------|----------------|
|       | SM328 | \$60.00 | Sphere         |
|       | SM328 | \$60.00 | Small          |

### CREEL AND GOW

| Image | SKU   | Price   | Name variation |
|-------|-------|---------|----------------|
|       | SM329 | \$75.00 | Large          |

#### **PRODUCT DESCRIPTION**

Selenite Votive. Fits tea light candle. Available in  $3" \times 3"$  and  $2 \frac{1}{2}" \times 6"$ . Selenite is a pearly variety of gypsum. It is named after the Greek goddess of the moon. It is a sister stone to alabaster.