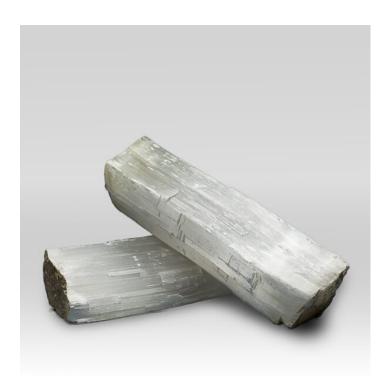

### **SELENITE FIREPLACE LOGS**

**SKU:** SM160

Categories: Mineral, Natural Specimens

#### **PRODUCT DESCRIPTION**

Selenite Logs. Selenite Fireplace Logs (actual real wood log size) create a beautiful and luminous environment for any fireplace. These are natural crystalline columns from North Africa. Selenite is a pearly variety of gypsum. It's named after the Greek goddess of the moon due to its sheen. Each log of selenite is hand-cut and picked for its capacity to sparkle and reflect light. Medium size log ranges from 14" to 18" Large size log 18"+