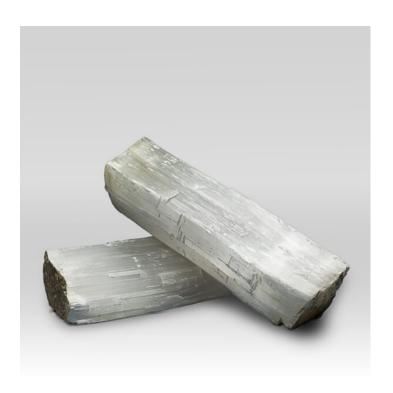

### **SELENITE FIREPLACE LOGS** \$300.00 - \$400.00

**SKU:** SM160

Categories: Mineral, Natural Specimens

#### **PRODUCT DESCRIPTION**

Selenite Logs. Selenite Fireplace Logs (actual real wood log size) create a beautiful and luminous environment for any fireplace. These are natural crystalline columns from North Africa. Selenite is a pearly variety of gypsum. It's named after the Greek goddess of the moon due to its sheen. Each log of selenite is hand-cut and picked for its capacity to sparkle and reflect light. Medium size log ranges from 14" to 18" Large size log 18"+