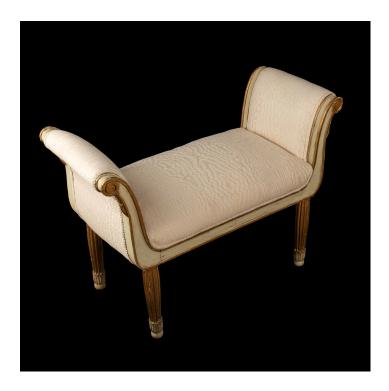

## SAGE ELEGANCE: 1920S ITALIAN BENCH WITH GILT ACCENTS

SKU: fn12-vsb

Categories: Seating, Decor

## **PRODUCT DESCRIPTION**

Stunning Italian bench from the 1920s, adorned in a captivating sage hue with intricate gilt accents. This exquisite piece effortlessly encapsulates the elegance and charm of the Roaring Twenties era. Crafted with meticulous attention to detail, this vintage gem showcases the timeless Italian craftsmanship that continues to captivate collectors and enthusiasts alike. Its rich sage accents contrast beautifully with the opulent gilt embellishments, creating a harmonious fusion of color and design. Measures: W 36" x D 15.25" x 25.5" H