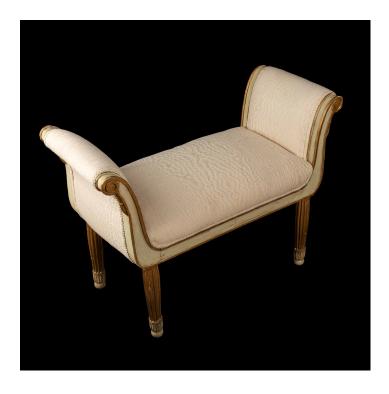

## **SAGE ELEGANCE: 1920S ITALIAN BENCH WITH GILT ACCENTS**

\$1,200.00

**SKU:** fn12-vsb

Categories: <u>Seating</u>, <u>Decor</u>

## PRODUCT DESCRIPTION

Stunning Italian bench from the 1920s, adorned in a captivating sage hue with intricate gilt accents. This exquisite piece effortlessly encapsulates the elegance and charm of the Roaring Twenties era. Crafted with meticulous attention to detail, this vintage gem showcases the timeless Italian craftsmanship that continues to captivate collectors and enthusiasts alike. Its rich sage accents contrast beautifully with the opulent gilt embellishments, creating a harmonious fusion of color and design. Measures: W 36" x D 15.25" x 25.5" H