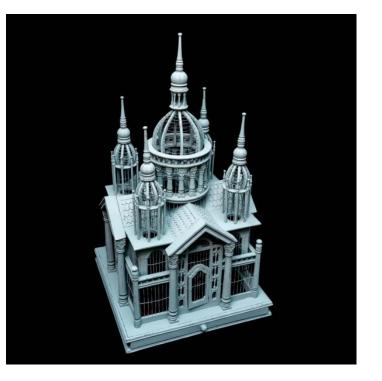

## SACRE COEUR BASILICA BIRDCAGE

\$6,000.00

SKU: d699-SCB Categories: <u>Home Accents</u>, <u>Decor</u>

## **PRODUCT DESCRIPTION**

This birdcage is a large, custom-made enclosure that was painted in a beautiful duck egg blue color and made during the mid-20th century. The design of the cage is modeled after the famous Sacré-Cœur Basilica in Paris, France, which is a magnificent example of Roman Catholic architecture. The birdcage is constructed with high-quality materials and measures 28 inches in length, 28 inches in width, and 78 inches in height. It has a spacious interior that is perfect for accommodating a pet bird of any size, allowing them to move around freely and comfortably. The removable tray is a convenient feature that makes cleaning the cage easy and efficient, ensuring that the bird's environment remains healthy and hygienic. Overall, this birdcage is a unique and stunning piece of functional art that would make a wonderful addition to any home or aviary, providing a perfect home for your feathered friend. Measures: 28" x 28" x 78".