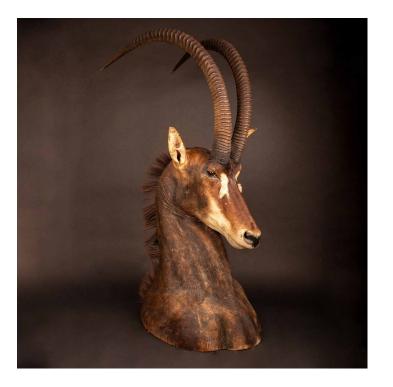

## **PRODUCT DESCRIPTION**

This exquisite specimen features a table mount taxidermy Sable Antelope, expertly crafted and beautifully preserved. The Sable Antelope is a stunning species that inhabits the wooded savannas of East and Southern Africa, from the south of Kenya to South Africa, with a separate population in Angola. The antelope's distinctive features are captured in exquisite detail, with its signature curved horns, dark brown and black fur, and distinctive white facial markings all accurately represented. The antelope is mounted on a custom base, designed to showcase the animal's natural beauty and majesty. Measuring 32 inches in length, 18 inches in width, and 47 inches in height, this Sable Antelope is a stunning addition to any collection or living space. Its lifelike pose and accurate depiction of the species' distinctive features make it a true testament to the wonders of the natural world, and a beautiful representation of this majestic creature. Whether you're a collector of exotic taxidermy, or simply looking for a striking piece of home decor, this Sable Antelope is sure to impress with its beauty and realism. With its lifelike pose and intricate detailing, it's a stunning representation of one of Africa's most impressive animals, and a breathtaking addition to any collection or living space.