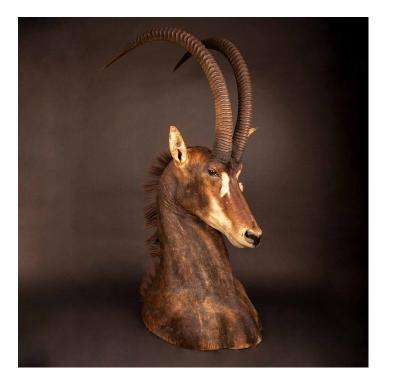

## **PRODUCT DESCRIPTION**

This exquisite specimen features a table mount taxidermy Sable Antelope, expertly crafted and beautifully preserved. The Sable Antelope is a stunning species that inhabits the wooded savannas of East and Southern Africa, from the south of Kenya to South Africa, with a separate population in Angola. The antelope's distinctive features are captured in exquisite detail, with its signature curved horns, dark brown and black fur, and distinctive white facial markings all accurately represented. The antelope is mounted on a custom base, designed to showcase the animal's natural beauty and majesty. Measuring 32 inches in length, 18 inches in width, and 47 inches in height, this Sable Antelope is a stunning addition to any collection or living space. Its lifelike pose and accurate depiction of the species' distinctive features make it a true testament to the wonders of the natural world, and a beautiful representation of this majestic creature. Whether you're a collector of exotic taxidermy, or simply looking for a striking piece of home decor, this Sable Antelope is sure to impress with its beauty and realism. With its lifelike pose and intricate detailing, it's a stunning representation of one of Africa's most impressive animals, and a breathtaking addition to any collection or living space.