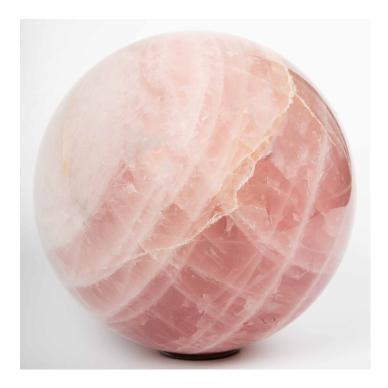

## **ROSE QUARTZ SPHERE, 8"**

**SKU:** SM211

Categories: Points & Spheres, Mineral

## PRODUCT DESCRIPTION

Rose Quartz Sphere, 8" Rose Quartz is a macro-crystalline mineral, naturally occurring as large intricate crystals. Rose Quartz differs from other Quartz due its pink color, produced from fibrous borosilicate. Crystals of Rose Quartz should be bought by regular weight and dimension as opposed to carats, due to the varying structures of Quartz. Rose Quartz beads dated as old as 7,000 BC have been found, but the crystal still fascinates modern collectors. Rose Quartz is considered a therapeutic stone. Wearing it, meditating with it, as well as keeping it near, is believed to open the heart up to all kinds of love: romantic love, love of family, love of friends, and love of self.