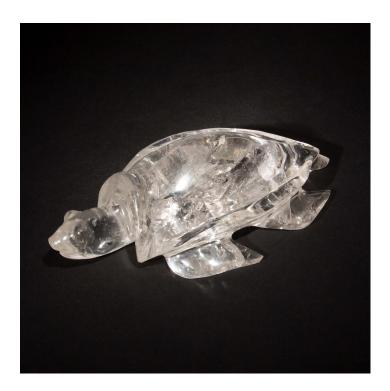

## **ROCK CRYSTAL TURTLE, 8.5"**

**SKU:** sm149\_RCT

Categories: Carved Specimens, Mineral

## PRODUCT DESCRIPTION

This exquisite rock crystal turtle, measuring 8.5 inches in length, is a remarkable piece of artistry. Carved from pure, translucent rock crystal, it captures the light, creating a luminous display that accentuates the detailed craftsmanship of the turtle's form. The precision in carving reveals the turtle's serene expression and the intricate textures of its shell, bringing a sense of calm and elegance to any space. Ideal for collectors and admirers of unique natural artifacts, this rock crystal turtle not only serves as a stunning decorative piece but also embodies purity and endurance, resonating with those who value the beauty and timelessness of the natural world. Measures: 8.5" x 5" x 2.5" H