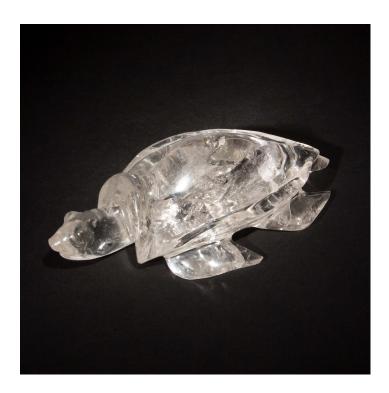

## ROCK CRYSTAL TURTLE, 8.5" \$1,000.00

**SKU:** sm149 RCT

Categories: Carved Specimens, Mineral

## PRODUCT DESCRIPTION

This exquisite rock crystal turtle, measuring 8.5 inches in length, is a remarkable piece of artistry. Carved from pure, translucent rock crystal, it captures the light, creating a luminous display that accentuates the detailed craftsmanship of the turtle's form. The precision in carving reveals the turtle's serene expression and the intricate textures of its shell, bringing a sense of calm and elegance to any space. Ideal for collectors and admirers of unique natural artifacts, this rock crystal turtle not only serves as a stunning decorative piece but also embodies purity and endurance, resonating with those who value the beauty and timelessness of the natural world. Measures: 8.5" x 5" x 2.5" H