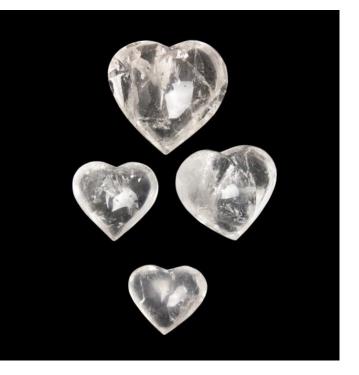

## **ROCK CRYSTAL HEART**

\$60.00 - \$200.00

SKU: N/A Categories: <u>Carved Specimens</u>, <u>Mineral</u>, <u>Gift List</u>

VARIATIONS

| Image | SKU   | Price    | Size        |
|-------|-------|----------|-------------|
|       | SM161 | \$60.00  | Extra Small |
|       | SM137 | \$100.00 | Medium      |

## CREEL AND GOW

| Image | SKU   | Price    | Size  |
|-------|-------|----------|-------|
|       | SM382 | \$200.00 | Large |
|       |       | \$75.00  | Small |

## **PRODUCT DESCRIPTION**

Heart-shaped rock crystal specimen carving. The name 'rock crystal' is used to describe the purest form of quartz. Item shipped may not exactly match item in images as each piece is unique. Please feel free to reach out to: Info@creelandgow.com if you would like to see images before shipping. Hearts