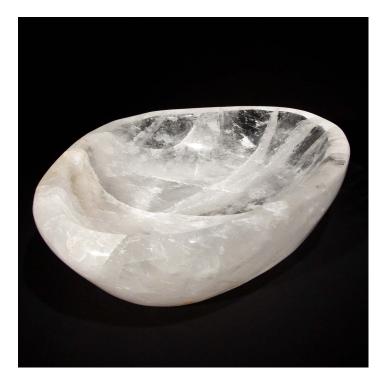

## LARGE ROCK CRYSTAL BOWL, 10.5"

SKU: vp11-1 Categories: Mineral, Bowls & Boxes

## **PRODUCT DESCRIPTION**

This Rock Crystal Bowl is a masterpiece of natural beauty and exquisite craftsmanship. Measuring 10.5 inches by 8.25 inches with a height of 3 inches, it is meticulously sculpted from pure rock crystal, known for its transparent allure and icy clarity. The bowl is polished to a brilliant shine, accentuating its clean lines and the subtle luminosity inherent in rock crystal. This piece not only serves as an elegant container for various items but also acts as a stunning focal point in any decor. Its substantial size and timeless design ensure it is a versatile and cherished addition to any collection. Measures: 10.5" x 8.25" x 3" H