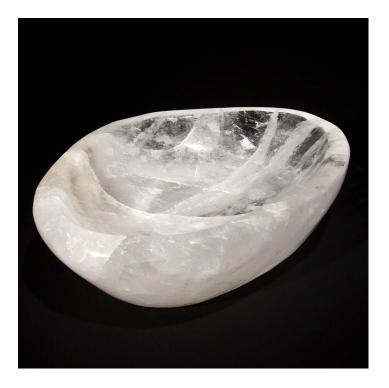

## LARGE ROCK CRYSTAL BOWL, 10.5" \$1,800.00

SKU: vp11-1 Categories: Mineral, Bowls & Boxes

## **PRODUCT DESCRIPTION**

This Rock Crystal Bowl is a masterpiece of natural beauty and exquisite craftsmanship. Measuring 10.5 inches by 8.25 inches with a height of 3 inches, it is meticulously sculpted from pure rock crystal, known for its transparent allure and icy clarity. The bowl is polished to a brilliant shine, accentuating its clean lines and the subtle luminosity inherent in rock crystal. This piece not only serves as an elegant container for various items but also acts as a stunning focal point in any decor. Its substantial size and timeless design ensure it is a versatile and cherished addition to any collection. Measures: 10.5" x 8.25" x 3" H