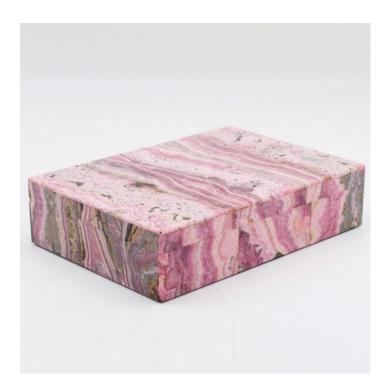

### **RHODOCHROSITE HINGED BOX**

**SKU:** SM337

Categories: Mineral, Bowls & Boxes

#### **PRODUCT DESCRIPTION**

Rhodochrosite hinged box. Rhodochrosite is a manganese carbonate mineral that ranges in color from light pink to bright red and is found in Argentina. This piece has different shades of vivid pink and has been meticulously made by our craftsmen in India. It is a marvelous talisman of joy and healing, of embracing one's rightful powers and rising to one's full potential. 4" x 3 1/4" x 1 1/2" H 7" x 5" x 1 3/4" H 10" x 5 1/2" x 2 1/4" H