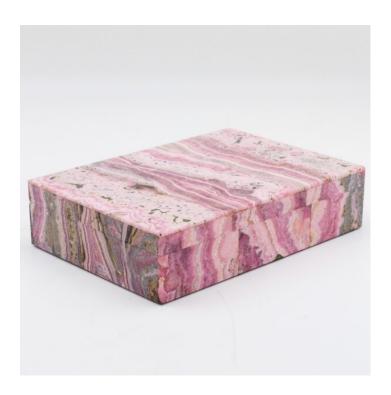

### RHODOCHROSITE HINGED BOX

\$4,000.00 - \$5,000.00

**SKU:** SM337

**Categories:** Mineral, Bowls & Boxes

#### **PRODUCT DESCRIPTION**

Rhodochrosite hinged box. Rhodochrosite is a manganese carbonate mineral that ranges in color from light pink to bright red and is found in Argentina. This piece has different shades of vivid pink and has been meticulously made by our craftsmen in India. It is a marvelous talisman of joy and healing, of embracing one's rightful powers and rising to one's full potential. 4" x 3 1/4" x 1 1/2" H 7" x 5" x 1 3/4" H 10" x 5 1/2" x 2 1/4" H