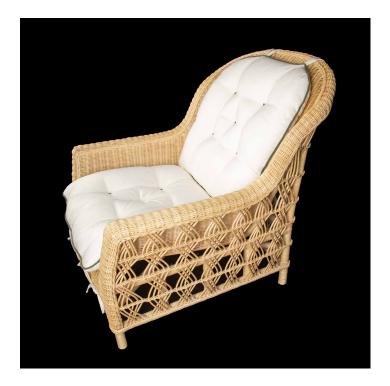

## THE DANA WICKER SCOOP CHAIR

SKU: RT26

Categories: Rattan & Wicker, Decor

## **PRODUCT DESCRIPTION**

The Dana Wicker Scoop Chair: Introducing Creel and Gow's exclusive wicker and rattan collection, designed by Marco Scarani. We're proud to offer our customers these revised vintage rattan furniture pieces that have been skillfully crafted in collaboration with an atelier in Morocco. Our partnership with the atelier has been ongoing for several years and has resulted in a collection of rattan furniture that is both timeless and elegant. The atelier's skilled artisans have a deep understanding of traditional weaving techniques and use only the finest materials to create each piece. Marco Scarani's designs for this collection combine the classic appeal of vintage rattan with modern sensibilities, resulting in pieces that are both stylish and functional. The collection includes chairs, sofas, and tables that are perfect for any living space, whether it's a cozy corner or a larger lounge area. The Creel and Gow wicker and rattan collection is designed to bring a touch of timeless elegance to any home or commercial space. The pieces are versatile and work well with a range of decor styles, from traditional to contemporary. Moreover, the collection is perfect for those who appreciate the quality of handmade furniture and the unique character that each piece possesses. Measures: 30" x 39" x 38" H