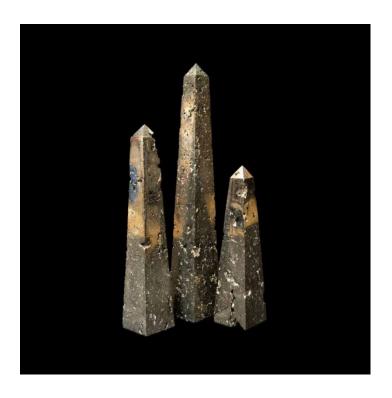

### **PYRITE OBELISKS**

SKU: N/A

**Categories:** Points & Spheres, Mineral

#### **VARIATIONS**

| Image | SKU      | Price    | Size   |
|-------|----------|----------|--------|
|       | SM235_MP | \$500.00 | Medium |
|       | SM550_LP | \$550.00 | Large  |

## CREEL AND GOW

Image SKU Price Size

SM450\_SP \$450.00 Small

#### **PRODUCT DESCRIPTION**

Pyrite is an iron sulfide mineral with a metallic luster. It has and a brassy coloring that is similar to gold, because of this resemblance it is also known by the name Fools Gold. It comes from the cubic crystal system and has an opaque transparency and a brittle texture. Large Measures:  $1.75" \times 1.75" \times 1.75" \times 1.75" \times 9"$  Small Measures:  $1.75" \times 1.75" \times 7"$