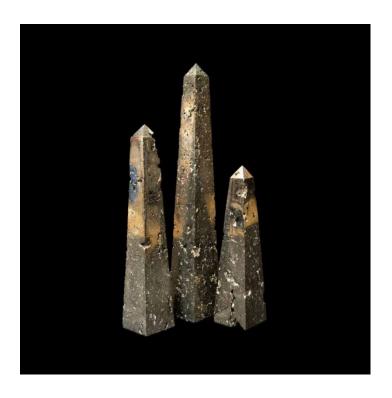

# **PYRITE OBELISKS** \$450.00 - \$550.00

SKU: N/A

**Categories:** Points & Spheres, Mineral

#### **PRODUCT DESCRIPTION**

Pyrite is an iron sulfide mineral with a metallic luster. It has and a brassy coloring that is similar to gold, because of this resemblance it is also known by the name Fools Gold. It comes from the cubic crystal system and has an opaque transparency and a brittle texture. Large Measures:  $1.75" \times 1.75" \times 1.75" \times 1.75" \times 9"$  Small Measures:  $1.75" \times 1.75" \times 7"$