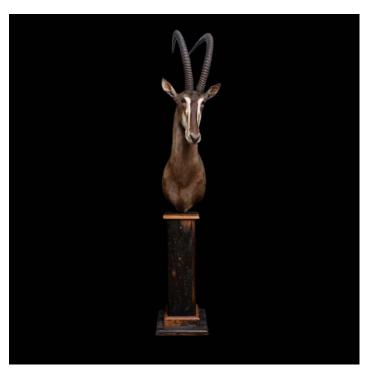

## **PRODUCT DESCRIPTION**

This stunning taxidermy specimen features an Antelope Sable, expertly mounted on a beautiful, hand-crafted base. The sable antelope is a majestic creature that inhabits the wooded savannas of East and Southern Africa, from the south of Kenya to South Africa, with a separate population in Angola. The sable antelope's striking features are captured in exquisite detail, with its signature curved horns, dark brown and black fur, and distinctive white facial markings all accurately represented. The antelope is mounted in a lifelike pose, as if alert and ready to bolt at any moment. Measuring 18 inches in length, 32 inches in width, and 98 inches in height, this antelope is a true statement piece that will add a touch of natural beauty and majesty to any space. Its hand-crafted base features intricate woodwork and adds to the overall aesthetic appeal of the mount. Whether you're a collector of exotic taxidermy, or simply looking for a stunning piece of home decor, this Antelope Sable is sure to impress with its beauty and realism. With its lifelike pose and accurate depiction of the species' distinctive features, it's a true testament to the wonders of the natural world, and a stunning addition to any collection or living space. Weighs: 105 lbs