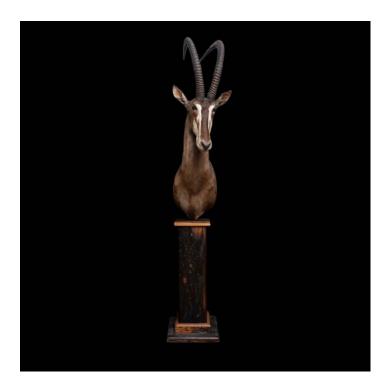

## TAXIDERMY SABLE ANTELOPE PEDESTAL MOUNT

\$4,200.00

SKU: TX599 SP

Categories: <u>Taxidermy</u>, <u>Nature</u>

## PRODUCT DESCRIPTION

This stunning taxidermy specimen features an Antelope Sable, expertly mounted on a beautiful, hand-crafted base. The sable antelope is a majestic creature that inhabits the wooded savannas of East and Southern Africa, from the south of Kenya to South Africa, with a separate population in Angola. The sable antelope's striking features are captured in exquisite detail, with its signature curved horns, dark brown and black fur, and distinctive white facial markings all accurately represented. The antelope is mounted in a lifelike pose, as if alert and ready to bolt at any moment. Measuring 18 inches in length, 32 inches in width, and 98 inches in height, this antelope is a true statement piece that will add a touch of natural beauty and majesty to any space. Its hand-crafted base features intricate woodwork and adds to the overall aesthetic appeal of the mount. Whether you're a collector of exotic taxidermy, or simply looking for a stunning piece of home decor, this Antelope Sable is sure to impress with its beauty and realism. With its lifelike pose and accurate depiction of the species' distinctive features, it's a true testament to the wonders of the natural world, and a stunning addition to any collection or living space. Weighs: 105 lbs